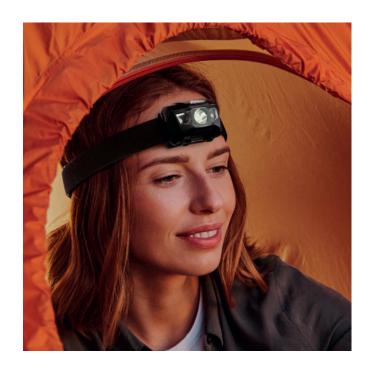

## PRODUCT DESCRIPTION:

This robust headlamp torch boasts a pair of high-intensity LEDs, complemented by an additional red warning light and a red flashing light. It runs on three AAA batteries which are included.

Main

Black

MATERIALS: Polyester (PES) elastic band, thermoplastic polymer lamp

**COLOUR AVAILABLE:** Black

**Size:** 1800 x 1300mm

**DECORATION OPTIONS:** W 60mm x H 42mm x 34mm (Headlamp); H 67mm x W 66mm x 58mm