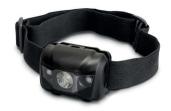

## PRODUCT DESCRIPTION:

This robust headlamp torch boasts a pair of high-intensity LEDs, complemented by an additional red warning light and a red flashing light. It runs on three AAA batteries which are included.

Main

Black

MATERIALS: Polyester (PES) elastic band, thermoplastic polymer lamp

**COLOUR AVAILABLE:** Black

**Size:** 1800 x 1300mm

**DECORATION OPTIONS:** W 60mm x H 42mm x 34mm (Headlamp); H 67mm x W 66mm x 58mm