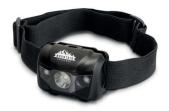

## PRODUCT DESCRIPTION:

This robust headlamp torch boasts a pair of high-intensity LEDs, complemented by an additional red warning light and a red flashing light. It runs on three AAA batteries which are included.

Main

Black

MATERIALS: Polyester (PES) elastic band, thermoplastic polymer lamp

**COLOUR AVAILABLE:** Black

**Size:** 1800 x 1300mm

**DECORATION OPTIONS:** W 60mm x H 42mm x 34mm (Headlamp); H 67mm x W 66mm x 58mm